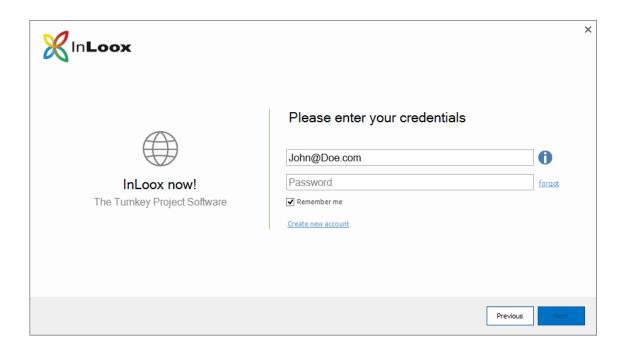

## InLoox now! (turnkey project software solution)

1. Now you can either enter your **password**, if you have already created an account in the InLoox Web App, or you can **create a new account** and click **Next**.