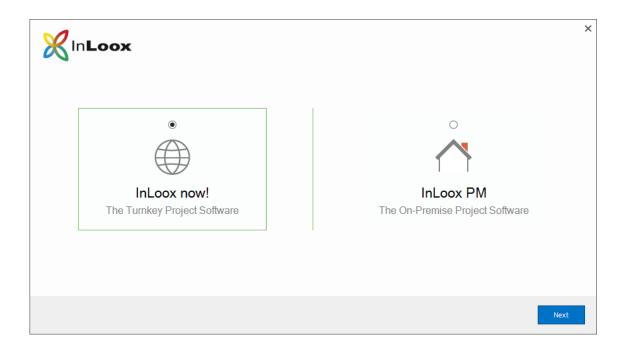

ows Vista, Windows 7, Windows 8, Windows 8.1, Windows 10, Office 2010 (32Bit & 64Bit), and Office 2013 (32Bit & 64Bit). Office 2016 (32Bit & 64Bit) is currently NOT SUPPORTED.

InLoox now! automatically installs Microsoft .NET Framework 4.5 as a prerequisite.

#### Web App

The following browser versions are supported:

- Internet Explorer 10 and 11 and higher
- Mozilla Firefox 16 and higher
- Safari 12.1 and higher (Mac, iPhone, iPad)
- Google Chrome 38 and higher



## Installation

## InLoox now! 9 for Outlook – Client Installation

- 1. Open the file InLoox\_Outlook\_Client\_900.exe.
- 2. Please agree to the **End User License Agreement** and click **Install**. When the setup is completed click **Launch**.



3. Please select InLoox now! (the turnkey project software) and click Next.





## InLoox now! (turnkey project software solution)

1. Now you can either enter your **password**, if you have already created an account in the InLoox Web App, or you can **create a new account** and click **Next**.







## Support:

Beta Feedback:

betafeedback@inloox.com