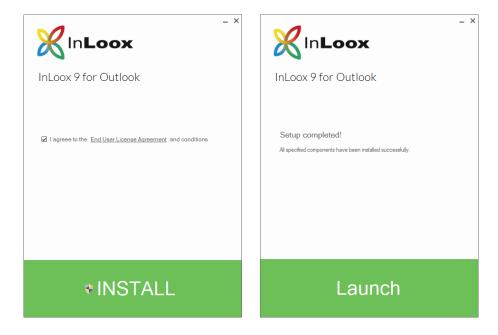

## InLoox now! 9 for Outlook – Client Installation

- 1. Open the file InLoox\_Outlook\_Client\_900.exe.
- 2. Please agree to the **End User License Agreement** and click **Install**. When the setup is completed click **Launch**.