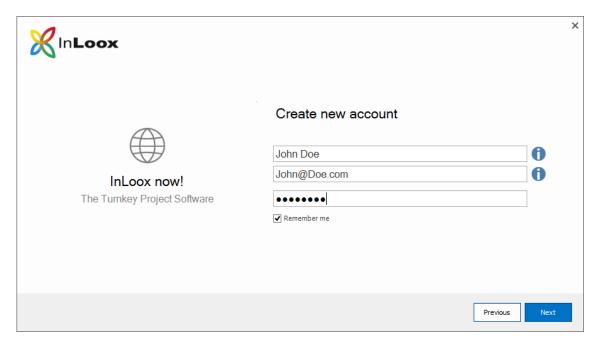

## InLoox now! (turnkey project software solution)

1. Now you can either enter your **password**, if you have already created an account in the InLoox Web App, or you can **create a new account** and click **Next**.