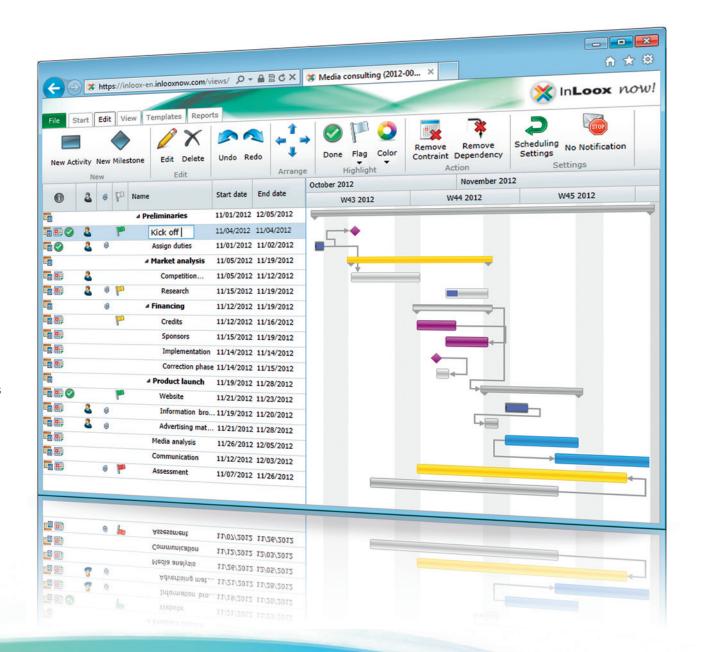

You have the option of managing your projects via web browser or directly from Microsoft Outlook for Windows. InLoox now! combines the ease of use of a classic desktop project management software with the advantages of an online project platform.

Manage your projects with InLoox PM for Outlook or with InLoox PM Web App directly in your web browser – InLoox now! combines the best of both worlds. The central database synchronizes all data automatically.