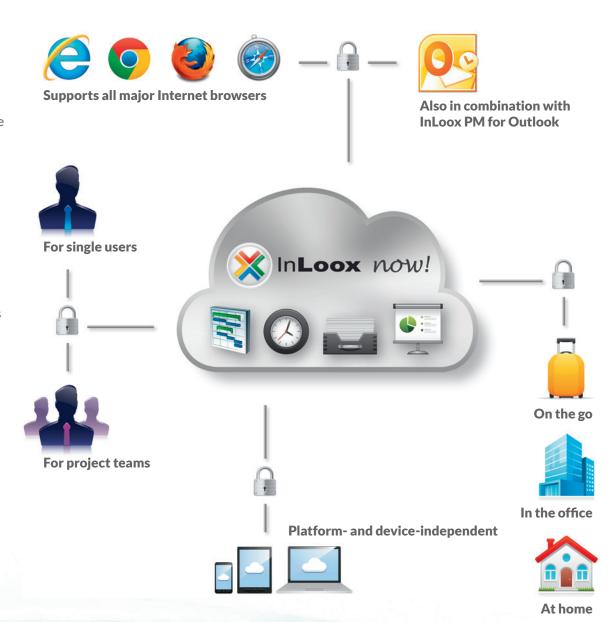

You have the option of managing your projects via web browser or directly from Microsoft Outlook for Windows. InLoox now! combines the ease of use of a classic desktop project management software with the advantages of an online project platform.

### Start your own project platform in no time

InLoox now! offers you a turnkey project platform.
Installation, maintenance and on-going support of the server infrastructure are provided by InLoox.

No matter if you access it via smartphone, Apple Mac, tablet or desktop computer, InLoox now! sets no technical boundaries and supports all the major Internet browsers.

Manage your projects with InLoox PM for Outlook or with InLoox PM Web App directly in your web browser – InLoox now! combines the best of both worlds. The central database synchronizes all data automatically.